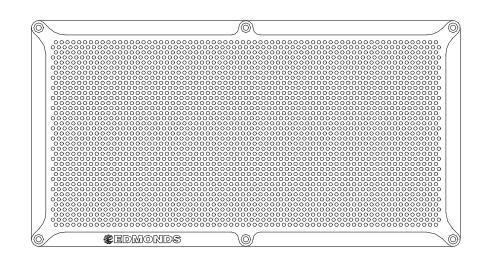

### **Product Description**

Air replenishment point for roof ventilators, installed under the eaves. Made from UV resistant polymers. 418mm x 220mm.

### **Applications**

Used in conjunction with roof vents, allows air to be pulled through the roof space.