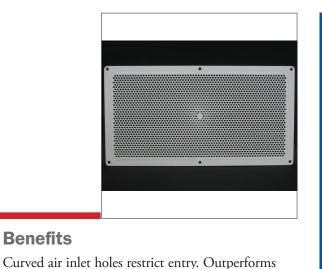

#### **SKU Table**

| Colour | Product Number |
|--------|----------------|
| 1      | 61322 (4 pk)   |

**Benefits** 

traditional metal eave vents by 40%. Allows air

with a roof mounted ventilator.

changes to occur in the roof space, when installed